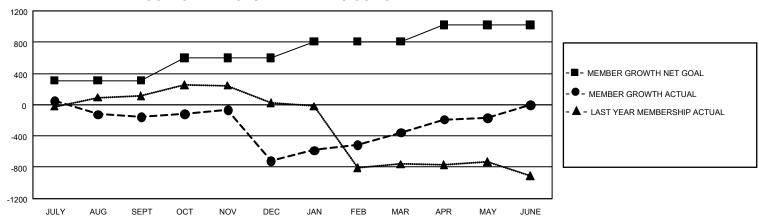

| Members               |                           |                         |                                                    |  |  |  |  |  |  |
|-----------------------|---------------------------|-------------------------|----------------------------------------------------|--|--|--|--|--|--|
| RESULTS FOR 2021-2022 |                           |                         |                                                    |  |  |  |  |  |  |
| QUARTER               | MEMBER GROWTH NET<br>GOAL | MEMBER GROWTH<br>ACTUAL | DROPPED MEMBERS<br>ACTUAL (including<br>transfers) |  |  |  |  |  |  |
| JULY/AUG/SE           | EPT 310                   | 499                     | 572                                                |  |  |  |  |  |  |
| OCT/NOV/DE            | C 291                     | 459                     | 984                                                |  |  |  |  |  |  |
| JAN/FEB/MAF           | R 206                     | 614                     | 170                                                |  |  |  |  |  |  |
| APR/MAY/JUI           | NE 212                    | 409                     | 205                                                |  |  |  |  |  |  |

## GOALS AND ACTUAL MEMBERS CUMULATIVE

| DROPPED CLUBS: 56 |       | 279 CLUBS OF 530 ADDED 1<br>OR MORE NEW MEMBERS | GENDER DISTRIBUTION                   |                |  |
|-------------------|-------|-------------------------------------------------|---------------------------------------|----------------|--|
|                   |       |                                                 | MALE                                  | 5,662 (52.94%) |  |
|                   |       |                                                 | FEMALE                                | 5,029 (47.02%) |  |
| DROPPED MEMBERS   |       |                                                 | NON BINARY                            | 0 (0.00%)      |  |
| DECEASED          | 101   |                                                 | PREFER NOT TO ANSWER                  | 5 (0.05%)      |  |
| CLUB CANCELLED    | 723   |                                                 | TOTAL FAMILY UNIT MEMBERS 3,980       |                |  |
| OTHER             | 1,106 | CLICK HERE FOR                                  |                                       |                |  |
| TOTAL             | 1,930 | CUMULATIVE MEMBERSHIP DATA                      | FAMILY MEMBERS PAYING HALF DUES 2,394 |                |  |