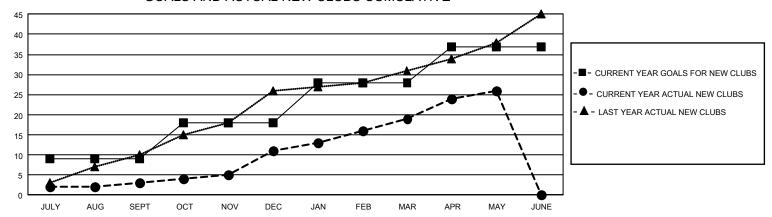

## GMT Constitutional Area 3, Group A

REPORT DOES NOT INCLUDE CLUBS IN UNDISTRICTED AREAS.

| Clubs                 |               |           |               |  |  |  |  |
|-----------------------|---------------|-----------|---------------|--|--|--|--|
| RESULTS FOR 2021-2022 |               |           |               |  |  |  |  |
| QUARTER               | NEW CLUB GOAL | NEW CLUBS | DROPPED CLUBS |  |  |  |  |
| JULY/AUG/SEPT         | 27            | 3         | 24            |  |  |  |  |
| OCT/NOV/DEC           | 27            | 8         | 31            |  |  |  |  |
| JAN/FEB/MAR           | 30            | 8         | 1             |  |  |  |  |
| APR/MAY/JUNE          | 27            | 7         | 1             |  |  |  |  |

## GOALS AND ACTUAL NEW CLUBS CUMULATIVE